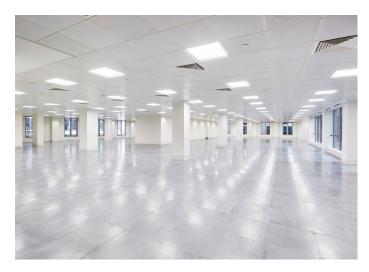

# Fully Refurbished CAT A Office Floors

33 Gracechurch Street, London, EC3V 0BT

15,178 TO 30,826 SQ FT

TO LET

- · New VRF air conditioning
- Raised floors
- · Suspended metal tiled ceilings
- 4x 20 person destination control lifts
- · Double height reception area
- EPC B
- New End of Trip provision
- Potential CAT B offering

## Accommodation

The accommodation comprises of the following

| Floor/Unit | sq ft  | sq m     | Availability |
|------------|--------|----------|--------------|
| 3rd        | 15,178 | 1,410.08 | Let          |
| 2nd        | 15,386 | 1,429.41 | Let          |
| Total      | 30,564 | 2,839.49 |              |