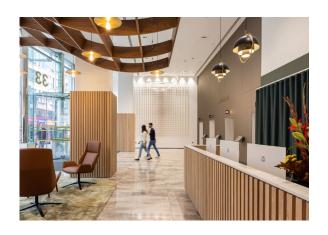

### Description

33 Gracechurch Street features a Grade II listed façade alongside a modern southern extension. The reception, accessible from Gracechurch Street, is undergoing refurbishment and is complemented by enhanced end-of-trip facilities. There is also potential for a private entrance on Lombard Street with dedicated reception and lift access to available floors.

# **Amenities**

- New VRF air conditioning system to each floor
- Raised floors
- Metal suspended ceilings with LED lighting
- 4x 20 refurbished person destination control lifts
- Double height reception area
- Commissionaire Services
- 45x Bike Racks
- 50x Lockers
- 5 Showers
- Loading bay