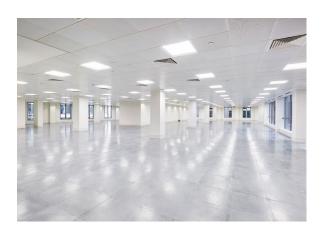

# Fully Refurbished CAT A Office Floors

33 Gracechurch Street, London, EC3V 0BT

15,178 TO 30,826 SQ FT

TO LET

- · New VRF air conditioning
- Raised floors
- · Suspended metal tiled ceilings
- 4x 20 person destination control lifts
- · Double height reception area
- EPC B
- New End of Trip provision
- Potential CAT B offering

# **Amenities**

- New VRF air conditioning system to each floor
- Raised floors
- Metal suspended ceilings with LED lighting
- 4x 20 refurbished person destination control lifts
- Double height reception area
- Commissionaire Services
- 45x Bike Racks
- 50x Lockers
- 5 Showers
- Loading bay