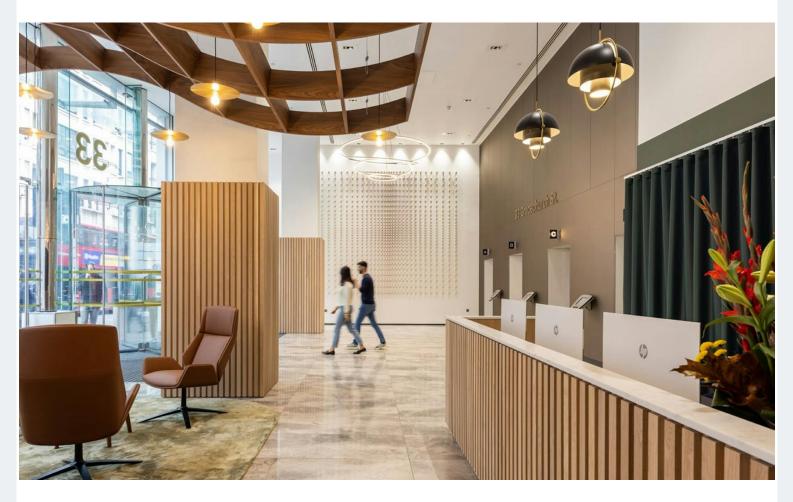

### Description

33 Gracechurch Street features a Grade II listed façade alongside a modern southern extension. The reception, accessible from Gracechurch Street, is undergoing refurbishment and is complemented by enhanced end-of-trip facilities. There is also potential for a private entrance on Lombard Street with dedicated reception and lift access to available floors.

# **Amenities**

- New VRF air conditioning system to each floor
- Raised floors
- Metal suspended ceilings with LED lighting
- 4x 20 refurbished person destination control lifts
- Double height reception area
- Commissionaire Services
- 45x Bike Racks
- 50x Lockers
- 5 Showers
- Loading bay