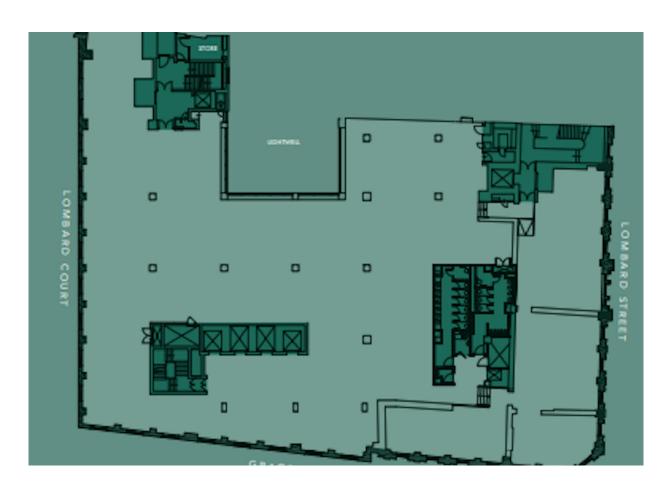

## Accommodation

The accommodation comprises of the following

| Floor/Unit | sq ft  | sq m     | Availability |
|------------|--------|----------|--------------|
| 3rd        | 15,178 | 1,410.08 | Let          |
| 2nd        | 15,386 | 1,429.41 | Let          |
| Total      | 30,564 | 2,839.49 |              |