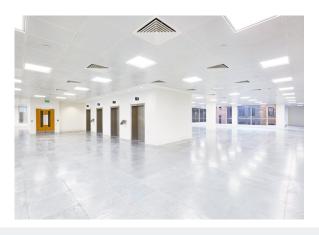

# Fully Refurbished CAT A Office Floors

33 Gracechurch Street, London, EC3V 0BT

15,178 TO 30,826 SQ FT

TO LET

- · New VRF air conditioning
- Raised floors
- · Suspended metal tiled ceilings
- 4x 20 person destination control lifts
- · Double height reception area
- EPC B
- New End of Trip provision
- Potential CAT B offering

# **Amenities**

- New VRF air conditioning system to each floor
- Raised floors
- Metal suspended ceilings with LED lighting
- 4x 20 refurbished person destination control lifts
- Double height reception area
- Commissionaire Services
- 45x Bike Racks
- 50x Lockers
- 5 Showers
- Loading bay