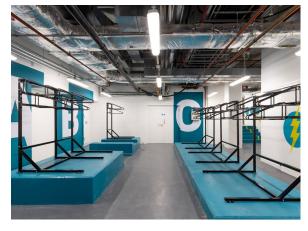

# **Amenities**

- New VRF air conditioning system to each floor
- Raised floors
- Metal suspended ceilings with LED lighting
- 4x 20 refurbished person destination control lifts
- Double height reception area
- Commissionaire Services
- 45x Bike Racks
- 50x Lockers
- 5 Showers
- Loading bay