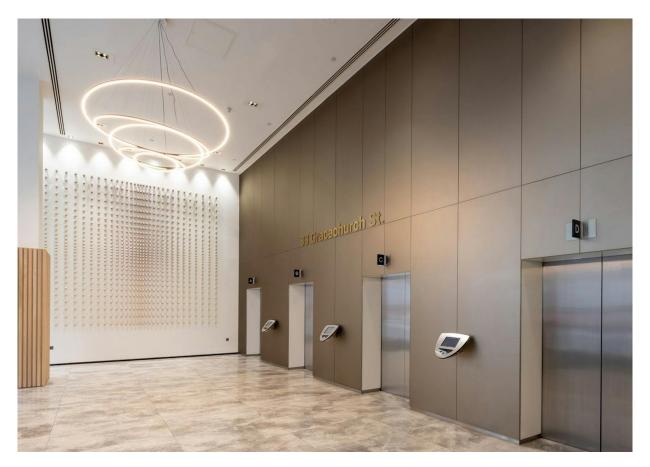

# Fully Refurbished CAT A Office Floors

33 Gracechurch Street, London, EC3V 0BT

15,178 TO 30,826 SQ FT

TO LET

- · New VRF air conditioning
- Raised floors
- · Suspended metal tiled ceilings
- 4x 20 person destination control lifts
- · Double height reception area
- EPC B
- New End of Trip provision
- Potential CAT B offering

### Description

33 Gracechurch Street features a Grade II listed façade alongside a modern southern extension. The reception, accessible from Gracechurch Street, is undergoing refurbishment and is complemented by enhanced end-of-trip facilities. There is also potential for a private entrance on Lombard Street with dedicated reception and lift access to available floors.

# **Amenities**

- New VRF air conditioning system to each floor
- Raised floors
- Metal suspended ceilings with LED lighting
- 4x 20 refurbished person destination control lifts
- Double height reception area
- Commissionaire Services
- 45x Bike Racks
- 50x Lockers
- 5 Showers
- Loading bay