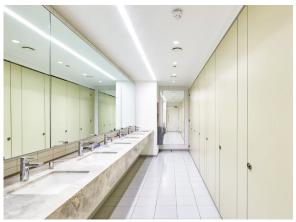

# **Amenities**

- New VRF air conditioning system to each floor
- Raised floors
- Metal suspended ceilings with LED lighting
- 4x 20 refurbished person destination control lifts
- Double height reception area
- Commissionaire Services
- 45x Bike Racks
- 50x Lockers
- 5 Showers
- Loading bay